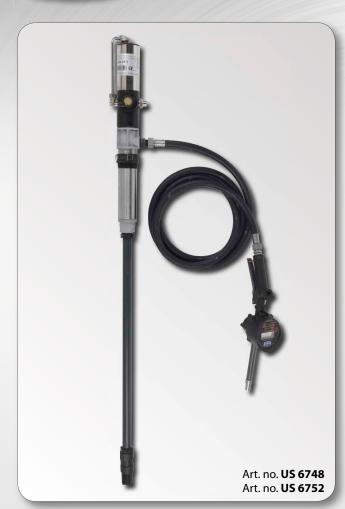

### Art. no. **US 6752**

Pneumatic AdBlue® dispensing kit, composed of pneumatic piston pump with wetted parts in stainless steel (art. no. US 6752: with 1:1 – pump model), suitable for the use in drums or in 264 gal – IBC – tanks, pressure regulator with manometer and air filter, bung adapter, 10′ – EPDM delivery hose 1/2″ and electronic oval gears flow meter for AdBlue®, with control gun and rigid outlet Ø 0.6″.

### Art. no. **US 6748**

Same kit as art. no. US 6752, but with dispensing nozzle without electronic flow meter.