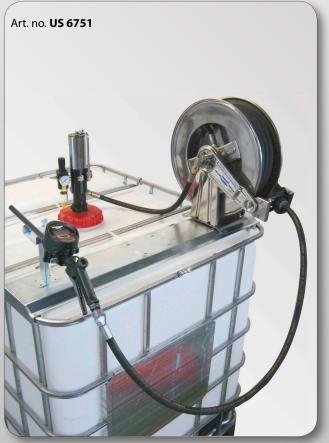

### Art. no. **US 6751**

Pneumatic AdBlue® dispensing kit, composed of 3:1 – pneumatic piston pump with wetted parts in stainless steel (art. no. 1050), suitable for the use in 264 gal – IBC – tanks, delivery 4 gpm, with bung adapter, metal mounting frame with gun holder, pressure regulator with manometer and air filter, automatic rewind, spring – driven hose reel, adjustable arms series, in stainless steel, with 50′ – EPDM delivery hose 1/2″ and electronic oval gears flow meter for AdBlue®, with control gun and rigid outlet Ø 0.6″.