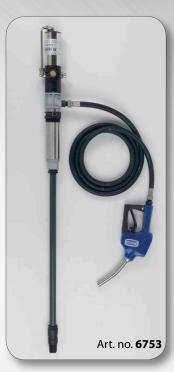

## Art. no. **US 6753**

Same kit as art. no. US 6752, but with automatic dispensing nozzle for AdBlue® instead of manual dispensing nozzle with electronic flow meter.

| Art. no. | Compressed air supply | Max outlet pressure | Max delivery | Weight |
|----------|-----------------------|---------------------|--------------|--------|
| US 6748  | 43 - 116 psi          | 116 psi             | psi 9 gpm    |        |
| US 6752  | 43 - 116 psi          | 116 psi             | 9 gpm        | 35 lb  |
| US 6753  | 43 - 116 psi          | 116 psi             | 9 gpm        | 37 lb  |